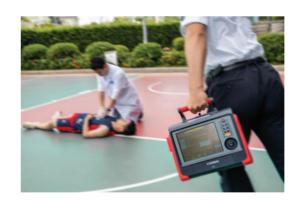

# Compact light and sturdy

The portable and compact design of the V1 contributes to promote easy handling of the device. It plays a great role in transportation of critically ill patients with reliable and long-term mechanical ventilation.

# 6.5 kg

Lower weight creates higher mobility which at the same time release the burden of caregivers.