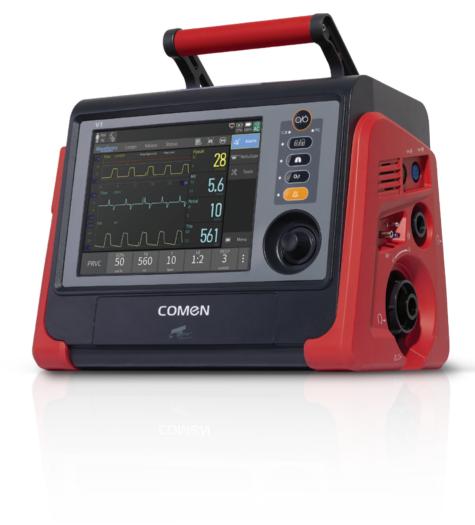

# High Performance power unit

The integrated high-performance turbine provides pneumatic performance that can match any compressed-airbased ICU ventilator.

The built-in power unit can not only generate higher pressure but also support continuous O2 concentration and various auxiliary ventilation tools.

#### **Higher Pressure**

The inspiratory pressure goes up to  $65 \text{cmH}_2\text{O}$  which fulfil the requirement of multi-types of patient even in the ICU.

## **Adaptive**

Proper  $O_2$  concentration avoids complications. The smooth adjustment of FiO<sub>2</sub> on the V1 allows any value required.

# Compact light and sturdy

The portable and compact design of the V1 contributes to promote easy handling of the device. It plays a great role in transportation of critically ill patients with reliable and long-term mechanical ventilation.

# 6.5 kg

Lower weight creates higher mobility which at the same time release the burden of caregivers.