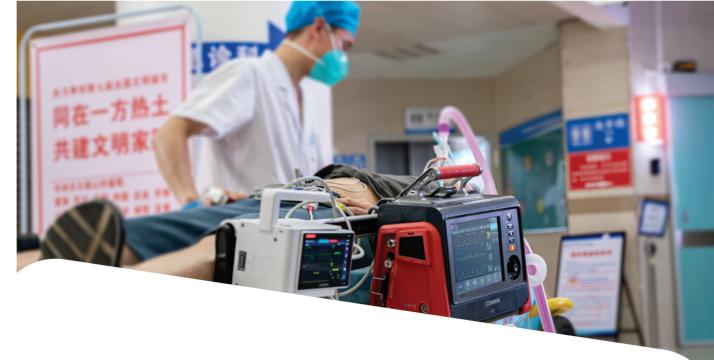

# make difference during either short-term and long-term transport

Continuous care from the referral agency to the receiving hospital can be provided. We continue exactly what the referring hospital or ICU is expecting to put that patient on for ventilator settings.

Change to the patient could actually be made even for a few minute transport.