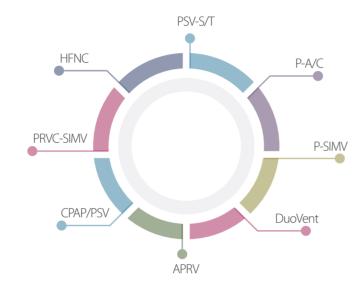

# Most Comprehensive Ventilation Mode.

V1 provides same ventilation mode as ICU ventilators. It becomes more adaptive to multi-types of patient. Which result in an efficient tool that makes different during transport.