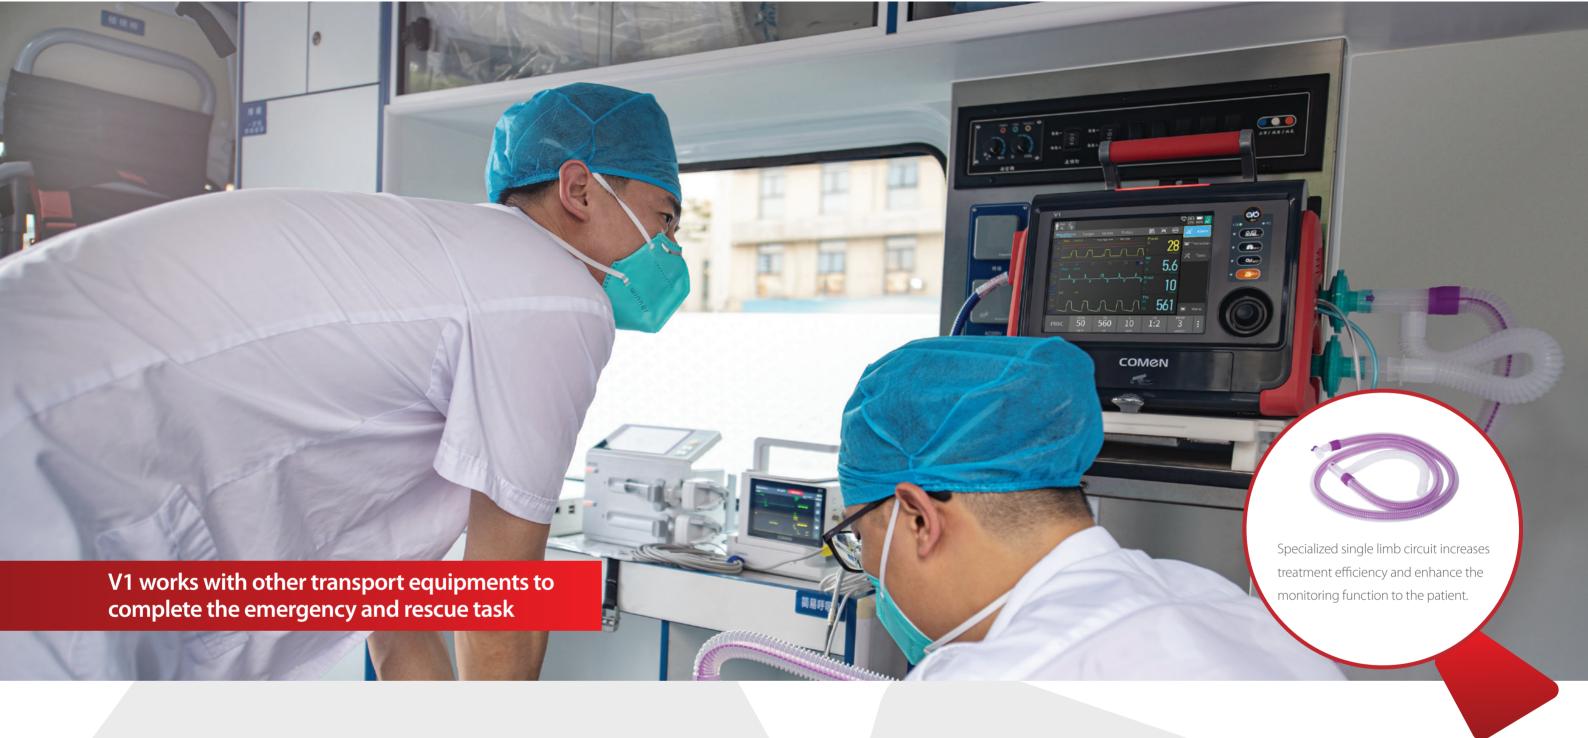

# make difference during either short-term and long-term transport

Continuous care from the referral agency to the receiving hospital can be provided. We continue exactly what the referring hospital or ICU is expecting to put that patient on for ventilator settings.

Change to the patient could actually be made even for a few minute transport.