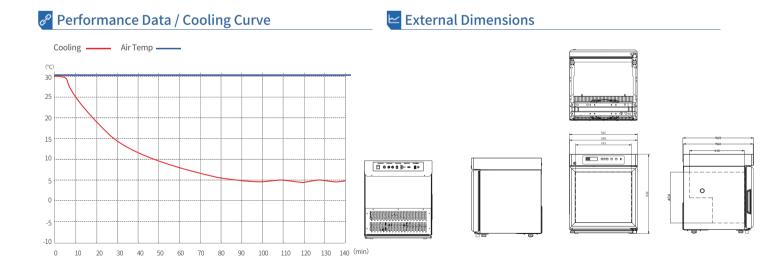

| 2~8°C Pharmacy Refrigerator                 |                                                                                   |
|---------------------------------------------|-----------------------------------------------------------------------------------|
| Model                                       | YC-56L                                                                            |
| Cabinet type                                | Upright                                                                           |
| Capacity (L)                                | 56                                                                                |
| Internal size (W*D*H)mm                     | 444*440*404                                                                       |
| External size (W*D*H)mm                     | 542*565*632                                                                       |
| Package size (W*D*H)mm                      | 575*617*682                                                                       |
| NW/GW (Kgs)                                 | 35/41                                                                             |
| Performance                                 |                                                                                   |
| Temperature range                           | 2~8°C                                                                             |
| Ambient temperature                         | 16~32°C                                                                           |
| Cooling performance                         | 5°C                                                                               |
| Climate class                               | N                                                                                 |
| Controller                                  | Microprocessor                                                                    |
| Display                                     | Digital display                                                                   |
| Refrigeration                               |                                                                                   |
| Compressor                                  | 1pc                                                                               |
| Cooling method                              | Forced air cooling                                                                |
| Defrost mode                                | Automatic                                                                         |
| Refrigerant                                 | R600a                                                                             |
| Insulation thickness(mm)                    | L/R:48, B:50                                                                      |
| Construction                                |                                                                                   |
| External material                           | PCM                                                                               |
| Inner material                              | Sprayed aluminum plate/Stainless steel (optional)                                 |
| Shelves                                     | 2 (coated steel wired shelf)                                                      |
| Door lock with key                          | Yes                                                                               |
| Lighting                                    | LED                                                                               |
| Access port                                 |                                                                                   |
| Casters                                     | 1pc. Ø 25 mm                                                                      |
| Data logging/Interval/Memory capacity       | 2+ (2 leveling feet) USB/Record every 10 minutes/100,000 data                     |
| Door with heater                            | Yes                                                                               |
| Backup battery                              | Yes                                                                               |
| Alarm                                       |                                                                                   |
| Temperature                                 | High/Low temperature, High ambient temperature                                    |
| Electrical                                  | Power failure, Low battery                                                        |
| 2.001.1001                                  |                                                                                   |
| System                                      | Sensor failure, Door ajar, Built-in USB datalogger failure, Communication failure |
| Electrical                                  |                                                                                   |
| Power Supply(V/HZ)                          | 220~240/50                                                                        |
| Power(W)                                    | 120                                                                               |
| Power Consumption(KWh/24h) Rated Current(A) | 1.82<br>0.9                                                                       |
| Accessories                                 |                                                                                   |
| Standard                                    | RS485, Remote alarm contact                                                       |
| Standard                                    | NOTOS, NEITHOLE ALATHI CONTACT                                                    |