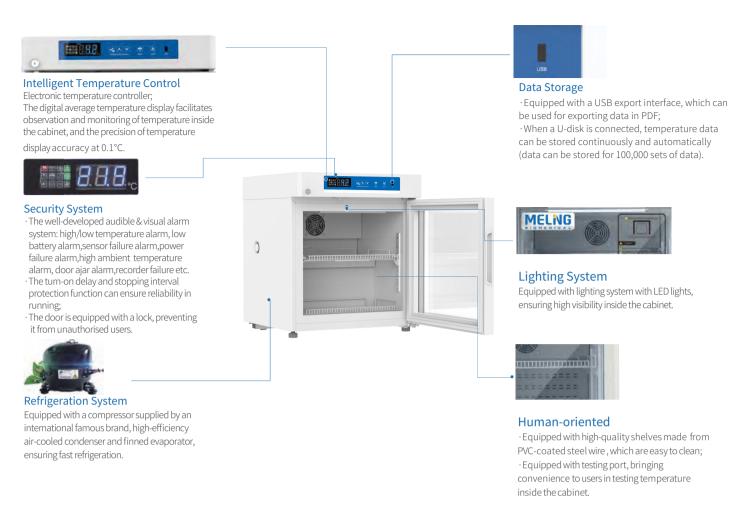

## 

High accuracy temperature controller with high sensitivity sensors, keep the temperature within  $2\sim8$ °C, Display accuracy at 0.1°C.

## Refrigeration System

With renowned brand compressor and condenser, better cool performance; HCFC-FREE refrigerant ensure environmental protection & safety; Forced air cooling, auto-defrost, temperature uniformity within 3°C.

## **4** Human-oriented

Front opening lockable door with full height handle;

Perfect audible and visual alarms: high and low temperature alarm, sensor

failure alarm, power failure alarm, door ajar alarm;

Cabinet made of high quality steel, inner side with Aluminum plate with spraying material, durable and easy to clean;

Fitted with 2casters + (2 leveling feet);

Standard with build-in USB datalogger, remote alarm contact and RS485 interface for monitor system.