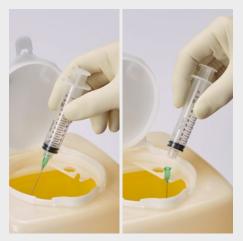

Dispose the used needle immediately after application into an approved sharps container following the standard procedures of your facility and / or according to applicable regulations for sharps disposal.