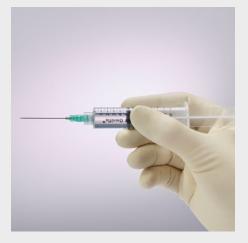

Remove the protective cap carefully straight from the needle hub to avoid exposure to the sharp needle point.

Perform injection according to your established procedure.

Take care during disposal as sharp needle bevel is not protected.