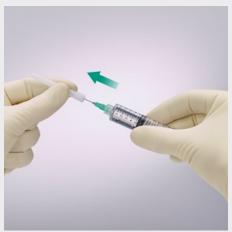

Remove the protective cap carefully straight from the needle hub to avoid exposure to the sharp needle point.

Perform injection according to your established procedure.

Take care during disposal as sharp needle bevel is not protected.