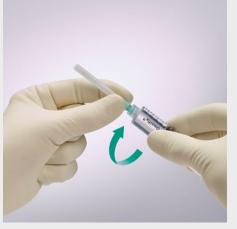

## Handling Instructions Sterican® Standard

Carefully remove Sterican® from the packaging.

Attach the needle securely to any Luer Lock or Luer Slip syringe by twisting the syringe clockwise while holding the needle close to its base.