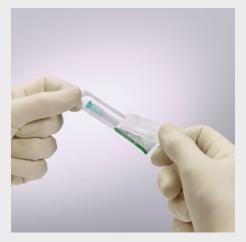

## Handling Instructions Sterican® Standard

Carefully remove Sterican® from the packaging.

Attach the needle securely to any Luer Lock or Luer Slip syringe by twisting the syringe clockwise while holding the needle close to its base.